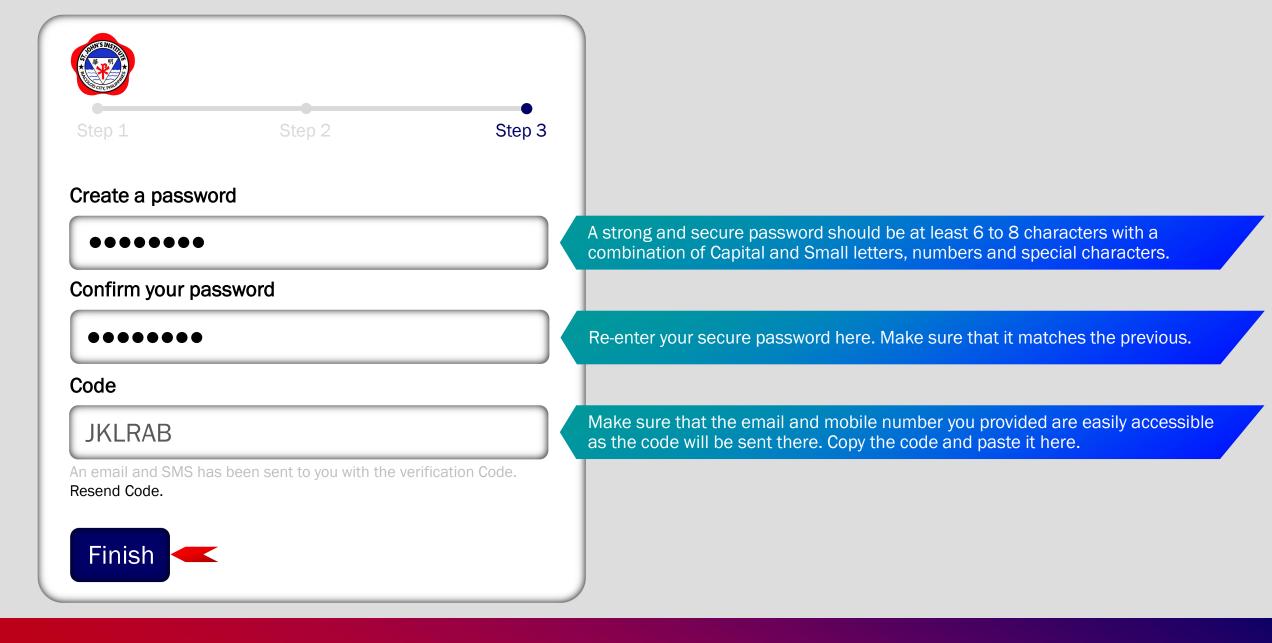

5. Create a secure password, confirm it, enter the code sent to your valid email address or mobile number and click on "Finish." If you did not receive the code, click on "Resend Code."

6. You will be greeted by a congratulatory message. Choose your role (Father, Mother, Guardian), click on "Continue" and type in your pertinent details.