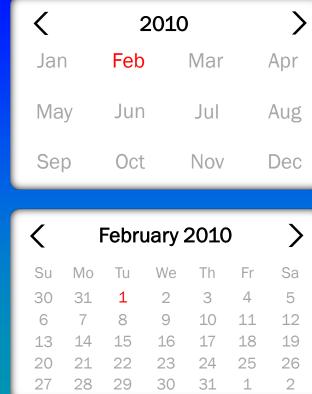

Forgot Password

2. If you've already created your account, type in your Username and Password and click on "Login." If you do not have an account yet, click on "Create account."

Please note that you won't be able to type in your child's birthday manually. Instead, click on the birthday field and use the calendar as shown above.