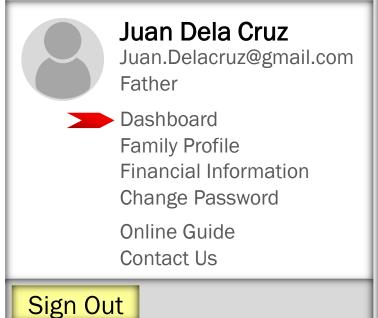

This entire display is your Dashboard. From anywhere, you can always go to your dashboard by clicking on your profile icon and choosing "Dashboard."

Within this menu, click on your profile icon to change your profile photo. Click on your child's profile icon to change his/her profile photo.

Clicking your profile icon will also reveal all the other options available. You can also sign out of your account here.

The "+" icon will allow you to link another child who's previously enrolled with us.