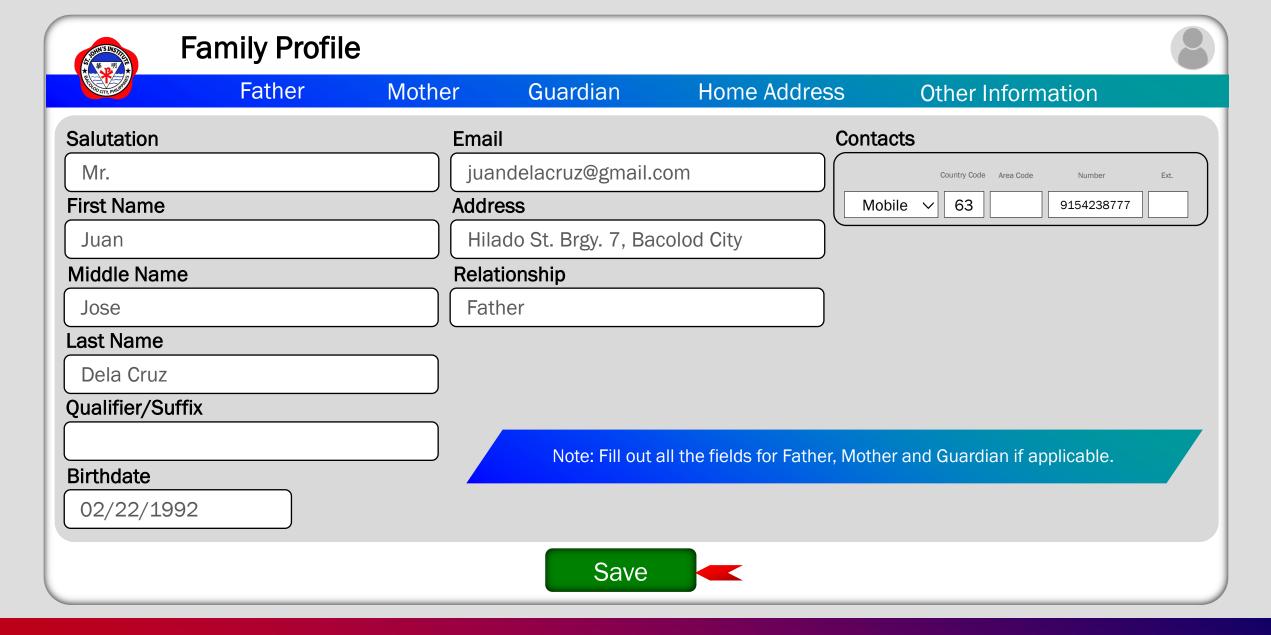

7. Fill-out the corresponding fields with your pertinent details. Always make sure that everything is correct. Once done, click on "Save." After saving, don't forget to provide other required information in the "Other Information" tab (upper-right, last option).