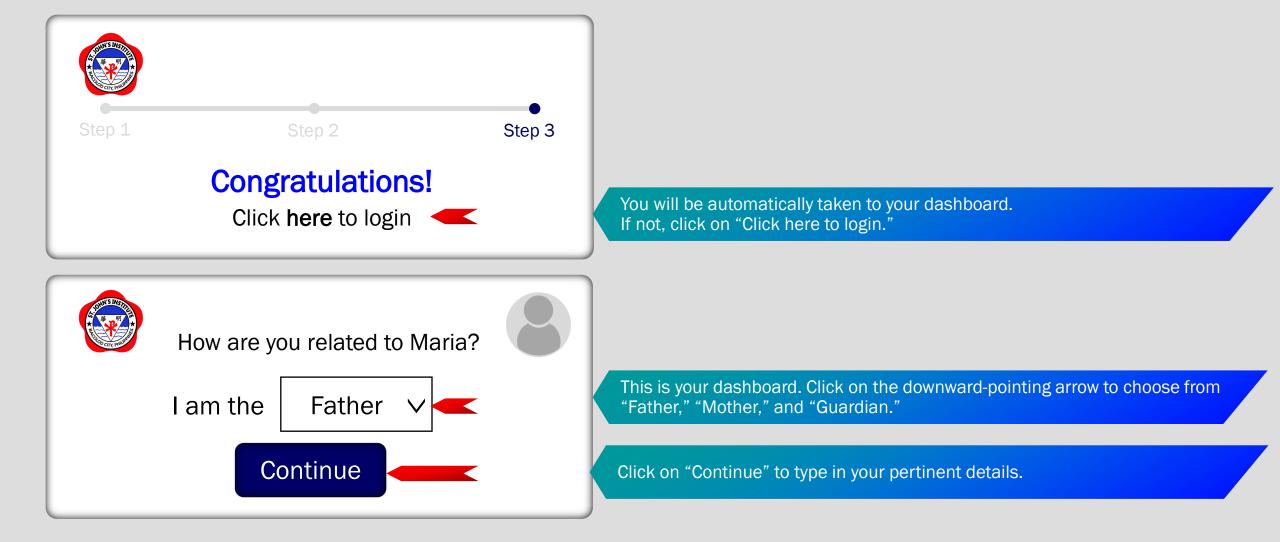

5. Create a secure password, confirm it, enter the code sent to your valid email address or mobile number and click on "Finish." If you did not receive the code, click on "Resend Code."

6. You will be greeted by a congratulatory message. Choose your role (Father, Mother, Guardian), click on "Continue" and type in your pertinent details.

7. Fill-out the corresponding fields with your pertinent details. Always make sure that everything is correct. Once done, click on "Save." After saving, don't forget to provide other required information in the "Other Information" tab (upper-right, last option).