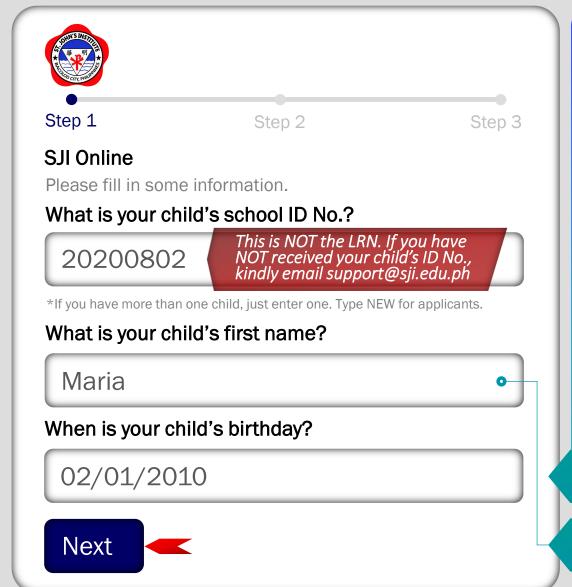

Forgot Password

2. If you've already created your account, type in your Username and Password and click on "Login." If you do not have an account yet, click on "Create account."

Please note that you won't be able to type in your child's birthday manually. Instead, click on the birthday field and use the calendar as shown above.

If your child has a first name made up of 2 or more words, type it in completely.

3. Type in your child's school ID No., first name and birthday on the appropriate fields. Click on "Next."

4. Type in your name (as the Father, Mother or Guardian), preferred username, valid email address and mobile number on the appropriate fields. Then, click on "Next."