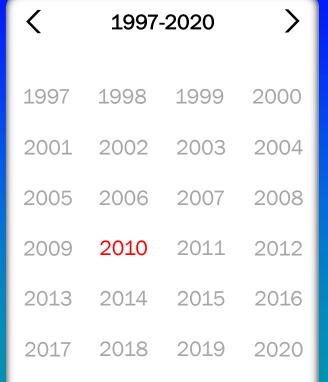

Forgot Password

2. If you've already created your account, type in your Username and Password and click on "Login." If you do not have an account yet, click on "Create account."

Please note that you won't be able to type in your child's birthday manually. Instead, click on the birthday field and use the calendar as shown above.