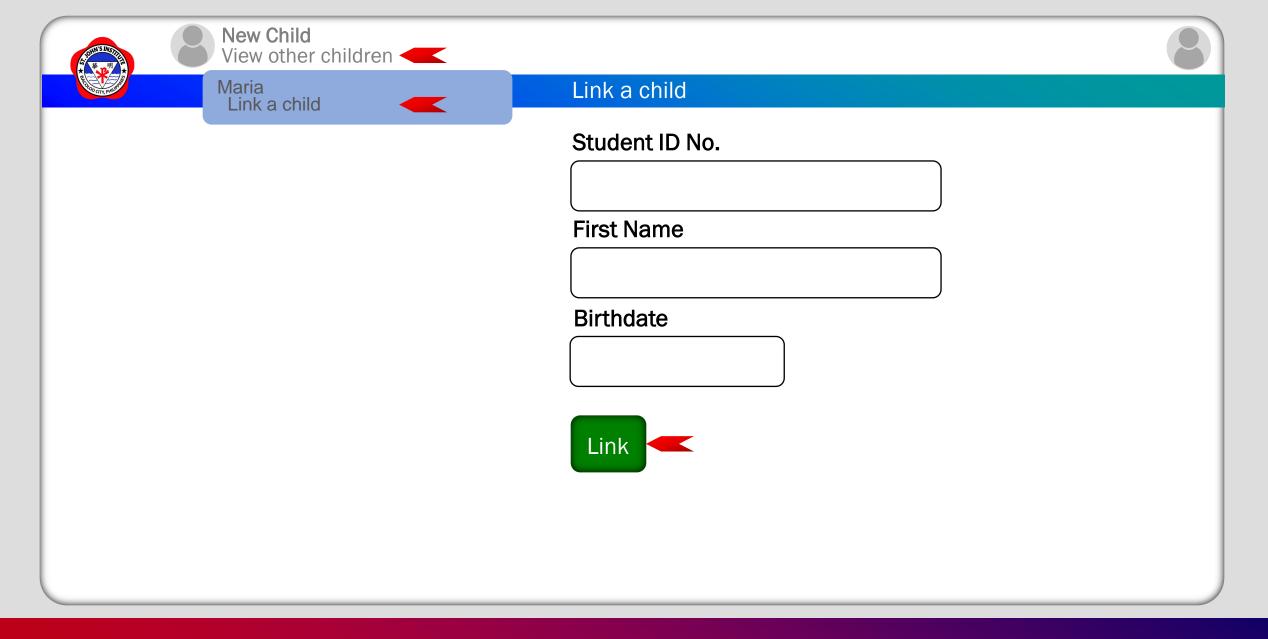

Clicking your profile icon will also reveal all the other options available. You can also sign out of your account here.

The "+" icon will allow you to link another child who's previously enrolled with us.

To link means to add another of your previously enrolled children to your my.sji profile. Alternatively, you can do this by clicking on your child's name.

#### Juan Dela Cruz

Juan.Delacruz@gmail.com Father

DashboardFamily ProfileFinancial InformationChange Password

Online Guide Contact Us

Sign Out

8.2 To add another child who was previously enrolled at SJI, click on "View other children." Then, click on "Link a child," fill it out with the necessary information and "Link." For other information on linking, please refer to step 8.