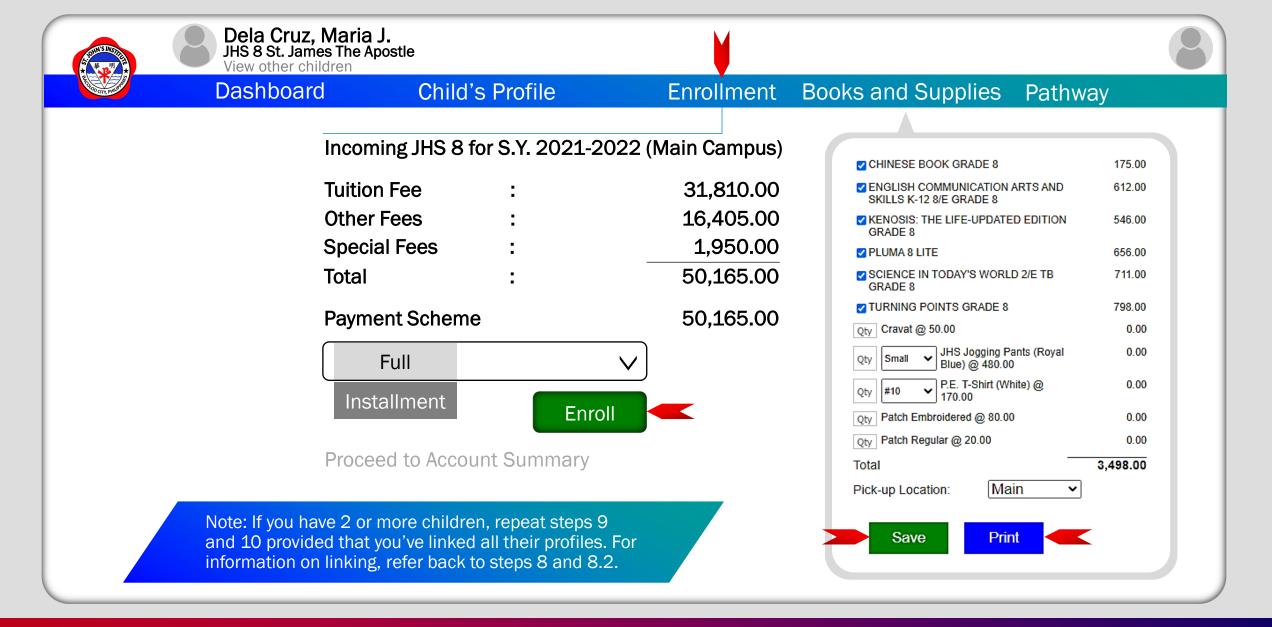

To begin online enrollment, click on your profile icon/photo, go to your "Dashboard" and click on your child's name.

10. Click on the "Enrollment" tab, choose your "Payment Scheme" and click on "Enroll." Before you proceed to Account Summary, you might as well click on the "Books and Supplies" tab and choose the given books and supplies. Before going to school for onsite enrollment, print-out your list of chosen books and supplies.