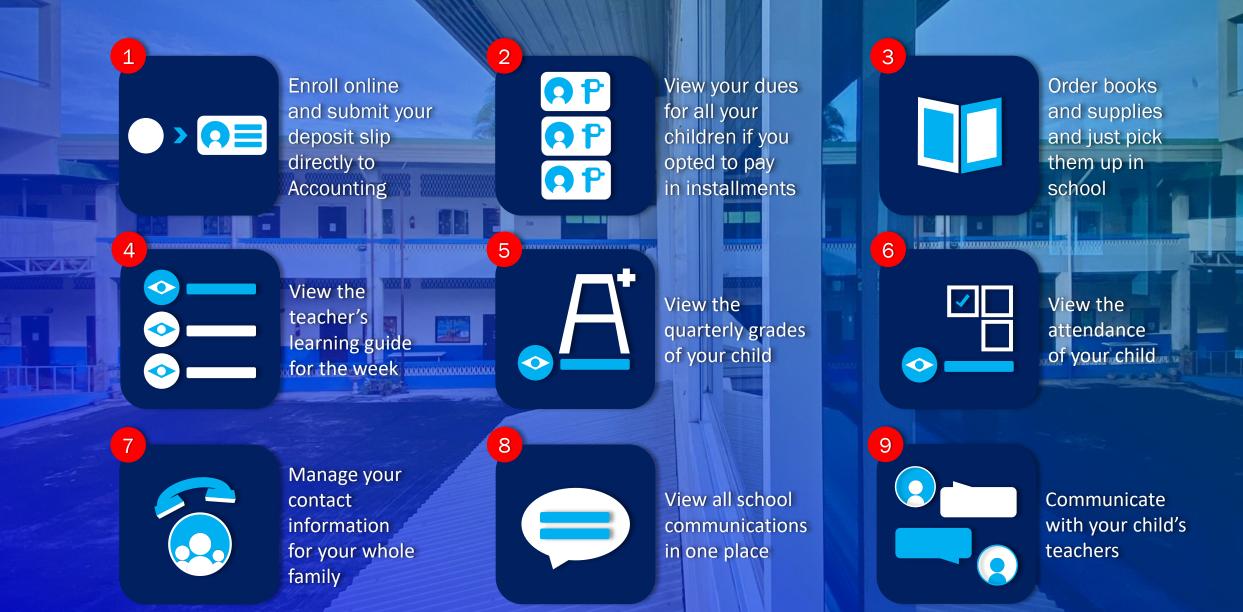

# Creating, Accessing & Using your my.sji.edu.ph for *Enrollment*

For your concerns about my.sji.edu.ph, kindly email support@sji.edu.ph

## my.sji.edu.ph is your one-stop shop



# Google





Login to your account

Username

Username

Password

Password

Login

Create account <

Forgot Password

2. If you've already created your account, type in your Username and Password and click on "Login." If you do not have an account yet, click on "Create account."







Please note that you won't be able to type in your child's birthday manually. Instead, click on the birthday field and use the calendar as shown above.

If your child has a first name made up of 2 or more words, type it in completely.

3. Type in your child's school ID No., first name and birthday on the appropriate fields. Click on "Next."



4. Type in your name (as the Father, Mother or Guardian), preferred username, valid email address and mobile number on the appropriate fields. Then, click on "Next.