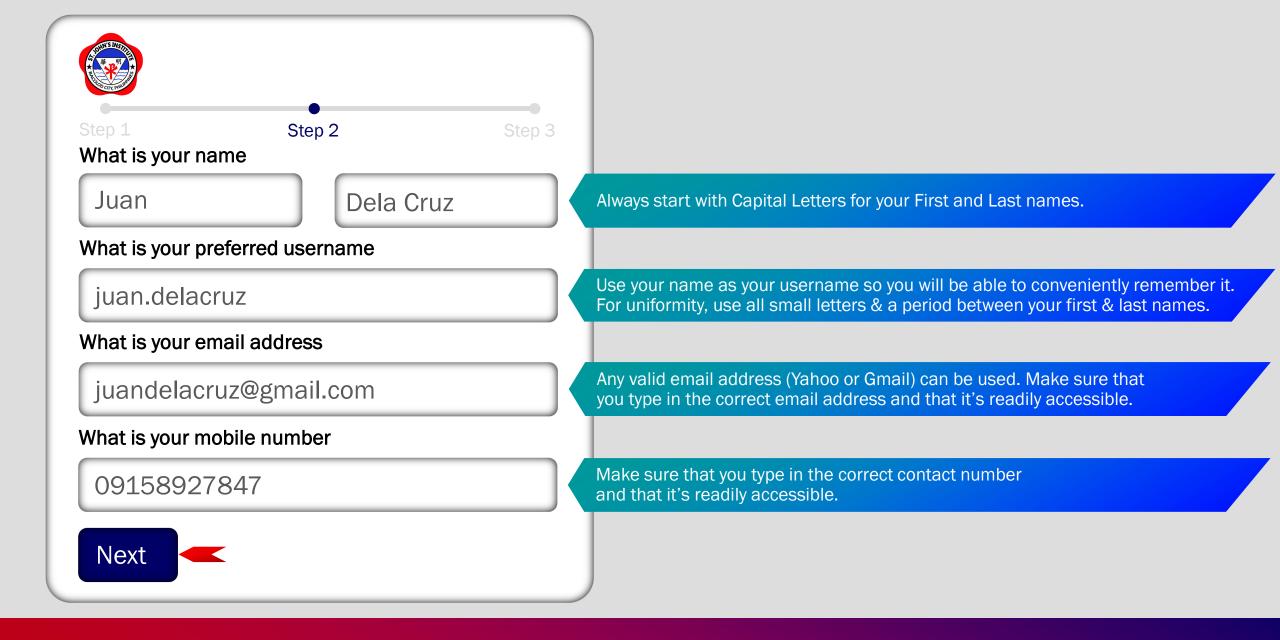

If your child has a first name made up of 2 or more words, type it in completely.

3. Type in your child's school ID No., first name and birthday on the appropriate fields. Click on "Next."

4. Type in your name (as the Father, Mother or Guardian), preferred username, valid email address and mobile number on the appropriate fields. Then, click on "Next."